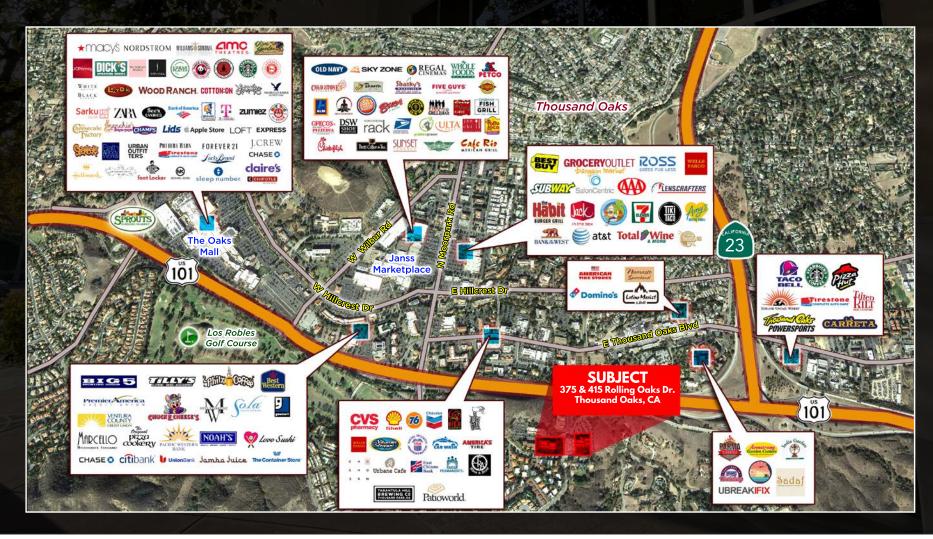

## ROLLING OAKS MEDICAL CENTER

375 & 415 ROLLING OAKS DR., THOUSAND OAKS, CA

www.thousandoaksmedicaloffice.com

GREAT LOCATION NEAR THE THOUSAND OAKS SURGICAL HOSPITAL (TOSH)

A CLASS"A"MEDICAL SPACE

MULTIPLE SUITES AVAILABLE

PARKING GARAGE AND SURFACE STALLS

EXCELLENT ACCESS TO VENTURA 101 FREEWAY

PRIDE OF OWNERSHIP

**AVAILABILITY** 

AVAILABLE POSESSION

**TERM** 

**RATE** 

TI ALLOWANCE

LEASE TYPE

**PARKING** 

1,504 SF - 6,992 SF

Contact Agents

3-10 Years

\$3.15 SF

Negotiable

Modified Gross + Electrical & Janitorial

5/1,000 USF with Subterranean Parking Available

**Eric Nishimoto**D 818.444.4984

enishimoto@lee-re.com DRE# 01462339 Scott Silverstein

D 818.223.4391

ssilverstein@lee-re.com DRE# 00877034