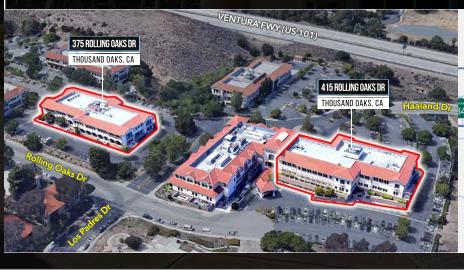

## ROLLING OAKS MEDICAL CENTER

375 & 415 ROLLING OAKS DR., THOUSAND OAKS, CA

www.thousandoaksmedicaloffice.com

GREAT LOCATION NEAR THE THOUSAND OAKS SURGICAL HOSPITAL (TOSH)

A CLASS"A"MEDICAL SPACE

MULTIPLE SUITES AVAILABLE

## ROLLING OAKS MEDICAL CENTER

375 & 415 ROLLING OAKS DR., THOUSAND OAKS, CA

www.thousandoaksmedicaloffice.com

**Eric Nishimoto**D 818.444.4984

enishimoto@lee-re.com DRE# 01462339 Scott Silverstein

D 818.223.4391 ssilverstein@lee-re.com