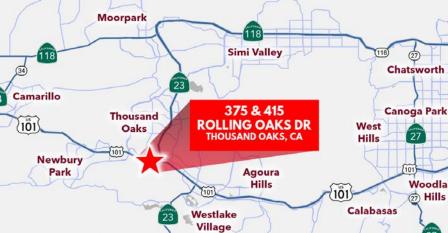

## ROLLING OAKS MEDICAL CENTER

375 & 415 ROLLING OAKS DR., THOUSAND OAKS, CA

www.thousandoaksmedicaloffice.com

GREAT LOCATION NEAR THE THOUSAND OAKS SURGICAL HOSPITAL (TOSH)

A CLASS"A"MEDICAL SPACE

MULTIPLE SUITES AVAILABLE

## ROLLING OAKS MEDICAL CENTER

375 & 415 ROLLING OAKS DR., THOUSAND OAKS, CA

www.thousandoaksmedicaloffice.com

**Eric Nishimoto**D 818.444.4984

enishimoto@lee-re.com DRE# 01462339 Scott Silverstein

D 818.223.4391 ssilverstein@lee-re.com