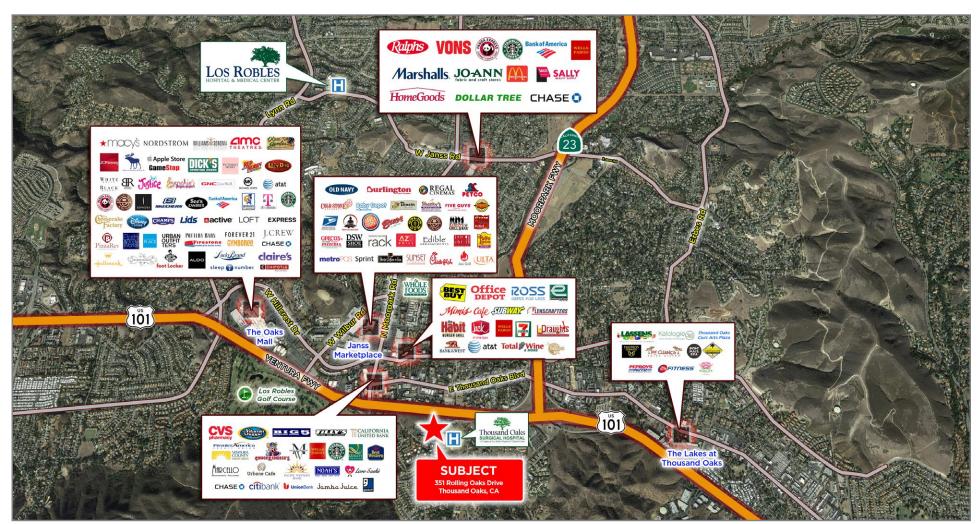

- Medical                | 1,388 RSF |
| Suite 205 - (contiguous 2,204 RSF) | 1,013 RSF |
| Suite 206 - (contiguous 2,204 RSF) | 1,191 RSF |
| Suite 207/208                      | 2,598 RSF |

### **PROPERTY HIGHLIGHTS**

- Management On-Site
- Mix of Professional Office & Medical Tenants
- Flexible Floor Plans Available
- Surface & Reserved Covered Parking
- Convenient Access to 101 Ventura Freeway
- Elevator Served



No warranty or representation is made to the accuracy of the foregoing information. Terms of sale or lease and availability are subject to change or withdrawal without notice.

# OFFICE & MEDICAL SPACE AVAILABLE FOR LEASE

### 351 Rolling Oaks Dr, Thousand Oaks, CA

### **BUILDING PHOTOS**















### 351 Rolling Oaks Dr, Thousand Oaks, CA

### **LOCAL AMENITIES**



For more information please contact:

#### **ERIC NISHIMOTO**

818.444.4984 enishimoto@lee-re.com ericnishimoto-re.com License ID# 01462339



Lee & Associates® - LA North/Ventura, Inc. • Corporate ID #01191898 A Member of the Lee & Associates® Group of Companies 5707 Corsa Ave, Suite 200, Westlake Village, CA 91362 • P:818.223.4388 F:818.591.1450 www.lee-associates.com

No warranty or representation is made to the accuracy of the foregoing information. Terms of sale or lease and availability are subject to change or withdrawal without notice.